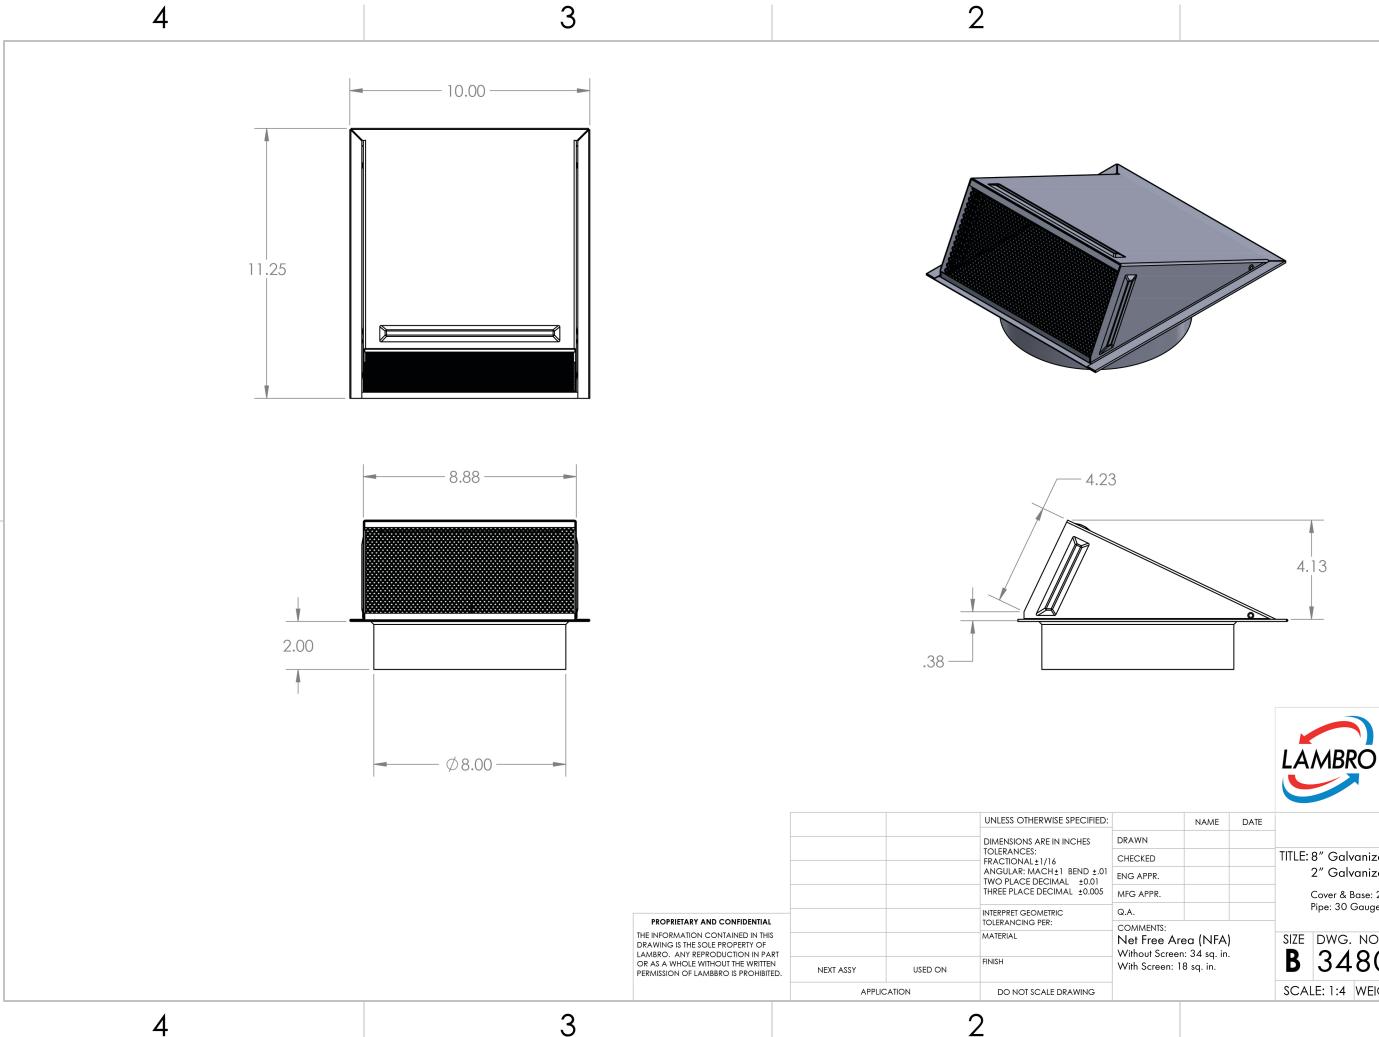

3

В

А

2

Lambro Industries, Inc. 115 Albany Ave. Amityville, NY 11701 (631) 842-8088 www.lambro.net

| NAME                                                    | DATE                      | _                                                                                                                                 |                                       |                                                                                                          |                                                                                                                                 |                                                                                                                                         |                                                                                                                                                   |
|---------------------------------------------------------|---------------------------|-----------------------------------------------------------------------------------------------------------------------------------|---------------------------------------|----------------------------------------------------------------------------------------------------------|---------------------------------------------------------------------------------------------------------------------------------|-----------------------------------------------------------------------------------------------------------------------------------------|---------------------------------------------------------------------------------------------------------------------------------------------------|
|                                                         |                           | TITLE: 8" Galvanized Wall Intake Hood Vent<br>2" Galvanized Pipe - No Damper - Screen<br>Cover & Base: 26 Gauge<br>Pipe: 30 Gauge |                                       |                                                                                                          |                                                                                                                                 |                                                                                                                                         |                                                                                                                                                   |
|                                                         |                           |                                                                                                                                   |                                       |                                                                                                          |                                                                                                                                 |                                                                                                                                         |                                                                                                                                                   |
|                                                         |                           |                                                                                                                                   |                                       |                                                                                                          |                                                                                                                                 |                                                                                                                                         |                                                                                                                                                   |
|                                                         |                           | 0175                                                                                                                              |                                       |                                                                                                          |                                                                                                                                 |                                                                                                                                         |                                                                                                                                                   |
| ee Area (NFA)<br>Screen: 34 sq. in.<br>reen: 18 sq. in. |                           | B 3480GNDS                                                                                                                        |                                       |                                                                                                          |                                                                                                                                 |                                                                                                                                         |                                                                                                                                                   |
|                                                         |                           |                                                                                                                                   | SCALE: 1:4 WEIGHT:                    |                                                                                                          |                                                                                                                                 | SHEET 1 OF 1                                                                                                                            |                                                                                                                                                   |
| I                                                       | ea (NFA)<br>:: 34 sq. in. | ea (NFA)<br>:: 34 sq. in.                                                                                                         | ea (NFA)<br>: 34 sq. in.<br>8 sq. in. | TITLE: 8" Galv<br>2" Galv<br>Cover & I<br>Pipe: 30<br>ea (NFA)<br>: 34 sq. in.<br>8 sq. in.<br>B Sq. in. | TITLE: 8" Galvanized Wa<br>2" Galvanized Pip<br>Cover & Base: 26 Gau<br>Pipe: 30 Gauge<br>ea (NFA)<br>: 34 sq. in.<br>8 sq. in. | TITLE: 8" Galvanized Wall Intak<br>2" Galvanized Pipe - No<br>Cover & Base: 26 Gauge<br>Pipe: 30 Gauge<br>SIZE<br>B DWG. NO.<br>3480GNI | TITLE: 8" Galvanized Wall Intake Hood<br>2" Galvanized Pipe - No Dampe<br>Cover & Base: 26 Gauge<br>Pipe: 30 Gauge<br>SIZE DWG. NO.<br>B 3480GNDS |